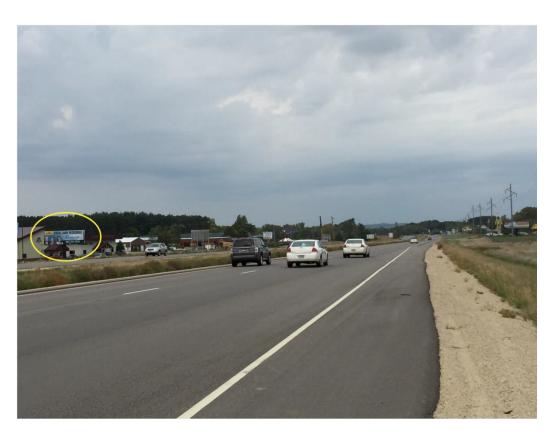

# Location

US Hwy 52
Located between
Rochester and St. Paul
in Cannon Falls
Mile marker 96.65

#### Read

Left Hand Read reaching Northbound traffic

### Size

10' h x 30' w Illuminated