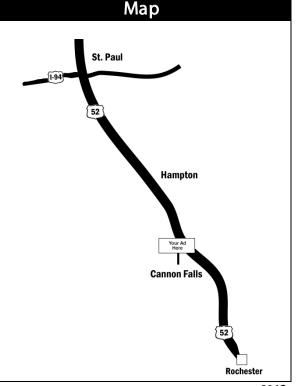

# Location

US Hwy 52
Located between
Rochester and St. Paul
in Cannon Falls
Mile marker 96.65